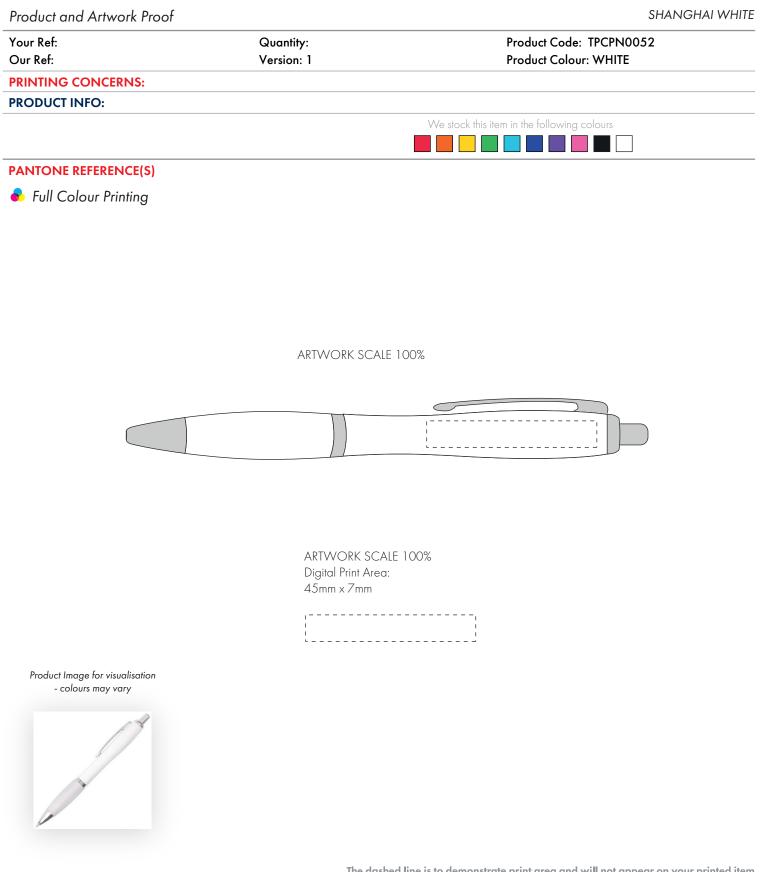

The dashed line is to demonstrate print area and will not appear on your printed item

1. Your order will not go in to print and production time cannot be confirmed, unless artwork has been approved via the online system.